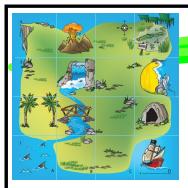

2a: Start your Bee-Bot at Shark Bay. Move 3km North, 3km East, 1km South and have lunch, 1km West, 2km South. Where did you find him?

2b: Start your Bee-Bot at Compass Plains. Move 2km West, 1km South, 1km East where you have lunch, 1km South, 2km East. Where did you find him?

PEE-BOT TREASURE ISLAND

3a: Start your Bee-Bot at Two Towers. Move 1km North, 1km East, 2km South and have lunch, 1km East, 3km North, 1km East and have second lunch, 3km South. Where did you find him?

3b: Start your Bee-Bot at Water Falls. Go downstream under something that is not very stable. Go across a dry creek bed and enter a place where the sun does not shine, then pause for a break. Head to the land where no one builds or plays. Then travel West to the first danger. Where did you find him?