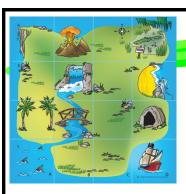

# TREASURE ISLAND 301

Can you find the Cabin Boy? It was your fault he escaped with the treasure map. You are the pirates who have been given the task of finding him. If you fail, you will have to WALK THE PLANK.

1a: Start your Bee-Bot at the Pirate Ship. Move 2km North, 2km West, 1km North, 1km West, 2km South. Where did you find him?

1b: Start your Bee-Bot at Grassy Headland. Move to a dangerous place in the ocean. Then go past the twins and have a break by the sea where a pile of shells has been left. Now cross over the white water and stop where it is easy to dig a hole. Where did you find him?