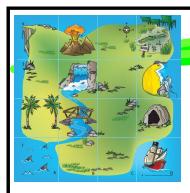

1a: Start your Bee-Bot at the Pirate Ship. Move 2km North, 2km West, 1km North, 1km West, 2km South. Where did you find him?

1b: Start your Bee-Bot at Grassy Headland. Move to a dangerous place in the ocean. Then go past the twins and have a break by the sea where a pile of shells has been left. Now cross over the white water and stop where it is easy to dig a hole. Where did you find him?

2a: Start your Bee-Bot at Shark Bay. Move 3km North, 3km East, 1km South and have lunch, 1km West, 2km South. Where did you find him?

2b: Start your Bee-Bot at Compass Plains. Move 2km West, 1km South, 1km East where you have lunch, 1km South, 2km East. Where did you find him?

PEE-BOT TREASURE ISLAND

3a: Start your Bee-Bot at Two Towers. Move 1km North, 1km East, 2km South and have lunch, 1km East, 3km North, 1km East and have second lunch, 3km South. Where did you find him?

3b: Start your Bee-Bot at Water Falls. Go downstream under something that is not very stable. Go across a dry creek bed and enter a place where the sun does not shine, then pause for a break. Head to the land where no one builds or plays. Then travel West to the first danger. Where did you find him?