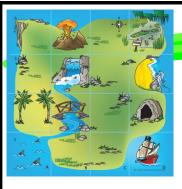

# TREASURE ISLAND 301

Can you find the Cabin Boy? It was your fault he escaped with the treasure map. You are the pirates who have been given the task of finding him. If you fail, you will have to WALK THE PLANK.

1a: Start your Bee-Bot at the Pirate Ship. Move 2km North, 2km West, 1km North, 1km West, 2km South. Where did you find him?

1b: Start your Bee-Bot at Grassy Headland. Move to a dangerous place in the ocean. Then go past the twins and have a break by the sea where a pile of shells has been left. Now cross over the white water and stop where it is easy to dig a hole. Where did you find him?

2a: Start your Bee-Bot at Shark Bay. Move 3km North, 3km East, 1km South and have lunch, 1km West, 2km South. Where did you find him?

2b: Start your Bee-Bot at Compass Plains. Move 2km West, 1km South, 1km East where you have lunch, 1km South, 2km East. Where did you find him?

PEE-BOT TREASURE ISLAND

3a: Start your Bee-Bot at Two Towers. Move 1km North, 1km East, 2km South and have lunch, 1km East, 3km North, 1km East and have second lunch, 3km South. Where did you find him?

3b: Start your Bee-Bot at Water Falls. Go downstream under something that is not very stable. Go across a dry creek bed and enter a place where the sun does not shine, then pause for a break. Head to the land where no one builds or plays. Then travel West to the first danger. Where did you find him?