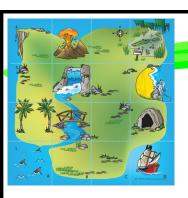

1a: Start your Bee-Bot at the Pirate Ship. Move 2km North, 2km West, 1km North, 1km West, 2km South. Where did you find him?

1b: Start your Bee-Bot at Grassy Headland. Move to a dangerous place in the ocean. Then go past the twins and have a break by the sea where a pile of shells has been left. Now cross over the white water and stop where it is easy to dig a hole. Where did you find him?

2a: Start your Bee-Bot at Shark Bay. Move 3km North, 3km East, 1km South and have lunch, 1km West, 2km South. Where did you find him?

2b: Start your Bee-Bot at Compass Plains. Move 2km West, 1km South, 1km East where you have lunch, 1km South, 2km East. Where did you find him?

PEE-BOT TREASURE ISLAND

3a: Start your Bee-Bot at Two Towers. Move 1km North, 1km East, 2km South and have lunch, 1km East, 3km North, 1km East and have second lunch, 3km South. Where did you find him?

3b: Start your Bee-Bot at Water Falls. Go downstream under something that is not very stable. Go across a dry creek bed and enter a place where the sun does not shine, then pause for a break. Head to the land where no one builds or plays. Then travel West to the first danger. Where did you find him?