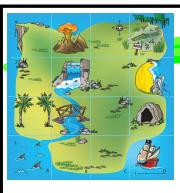

# TREASURE ISLAND 301

Can you find the Cabin Boy? It was your fault he escaped with the treasure map. You are the pirates who have been given the task of finding him. If you fail, you will have to WALK THE PLANK.

1a: Start your Bee-Bot at the Pirate Ship. Move 2km North, 2km West, 1km North, 1km West, 2km South. Where did you find him?

1b: Start your Bee-Bot at Grassy Headland. Move to a dangerous place in the ocean. Then go past the twins and have a break by the sea where a pile of shells has been left. Now cross over the white water and stop where it is easy to dig a hole. Where did you find him?

2a: Start your Bee-Bot at Shark Bay. Move 3km North, 3km East, 1km South and have lunch, 1km West, 2km South. Where did you find him?

2b: Start your Bee-Bot at Compass Plains. Move 2km West, 1km South, 1km East where you have lunch, 1km South, 2km East. Where did you find him?

PEE-BOT TREASURE ISLAND

3a: Start your Bee-Bot at Two Towers. Move 1km North, 1km East, 2km South and have lunch, 1km East, 3km North, 1km East and have second lunch, 3km South. Where did you find him?

3b: Start your Bee-Bot at Water Falls. Go downstream under something that is not very stable. Go across a dry creek bed and enter a place where the sun does not shine, then pause for a break. Head to the land where no one builds or plays. Then travel West to the first danger. Where did you find him?