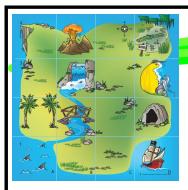

1a: Start your Bee-Bot at the Pirate Ship. Move 2km North, 2km West, 1km North, 1km West, 2km South. Where did you find him?

1b: Start your Bee-Bot at Grassy Headland. Move to a dangerous place in the ocean. Then go past the twins and have a break by the sea where a pile of shells has been left. Now cross over the white water and stop where it is easy to dig a hole. Where did you find him?

2a: Start your Bee-Bot at Shark Bay. Move 3km North, 3km East, 1km South and have lunch, 1km West, 2km South. Where did you find him?

2b: Start your Bee-Bot at Compass Plains. Move 2km West, 1km South, 1km East where you have lunch, 1km South, 2km East. Where did you find him?

PEE-BOT TREASURE ISLAND

3a: Start your Bee-Bot at Two Towers. Move 1km North, 1km East, 2km South and have lunch, 1km East, 3km North, 1km East and have second lunch, 3km South. Where did you find him?

3b: Start your Bee-Bot at Water Falls. Go downstream under something that is not very stable. Go across a dry creek bed and enter a place where the sun does not shine, then pause for a break. Head to the land where no one builds or plays. Then travel West to the first danger. Where did you find him?